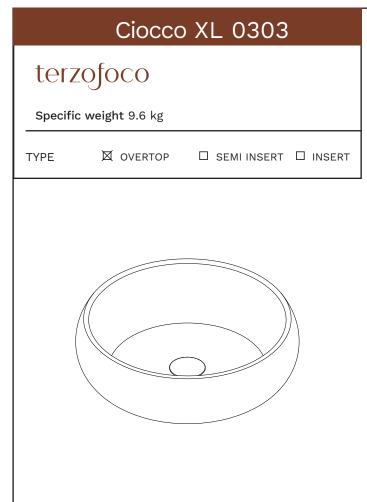

## UNIQUENESS

Many products are made of technical ceramic glazing or natual, woods or metals. Because of natural variations, and/or handmade process of the products, slight differences are expetted and are not deemed manufacturing defects. 13 cm [5.1"]