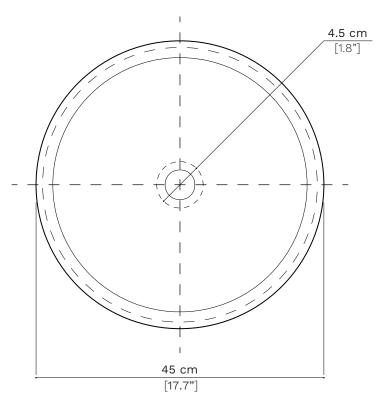

## UNIQUENESS

Many products are made of technical ceramic glazing or natual, woods or metals. Because of natural variations, and/or handmade process of the products, slight differences are expetted and are not deemed manufacturing defects. 13 cm [5.1"]

Tollerance: +/- 2%

STILE LIBERO SRL

Via delle Comunicazioni n 20 - 06135 - PONTE SAN GIOVANNI (PG) - Cod.Fisc e Part IVA 030499080541 Tel +39 075 97 10 567 - info@stileliberosrl.it