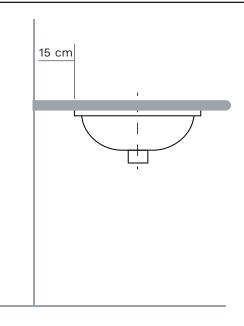

49 cm

Tollerance: +/- 2%

STILE LIBERO SRL

Via delle Comunicazioni n 20 - 06135 - PONTE SAN GIOVANNI (PG) - Cod. Fisc e Part IVA 030499080541 Tel +39 075 97 10 567 - info@stileliberosrl.it