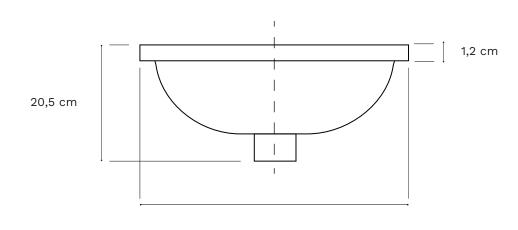

49 cm

Tollerance: +/- 2%

STILE LIBERO SRL

Via delle Comunicazioni n 20 - 06135 - PONTE SAN GIOVANNI (PG) - Cod. Fisc e Part IVA 030499080541 Tel +39 075 97 10 567 - info@stileliberosrl.it