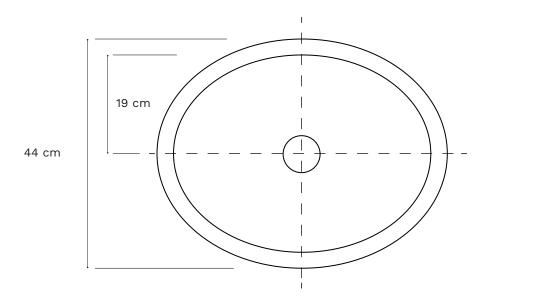

49 cm

Tollerance: +/- 2%

STILE LIBERO SRL

Via delle Comunicazioni n 20 - 06135 - PONTE SAN GIOVANNI (PG) - Cod. Fisc e Part IVA 030499080541 Tel +39 075 97 10 567 - info@stileliberosrl.it