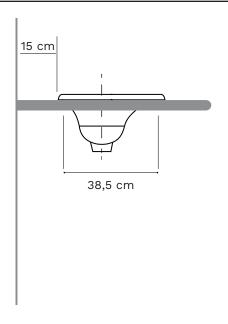

## Bregno terzofoco

Specific weight 7.6 kg

TYPE

☐ OVERTOP

☐ SEMI INSERT ☒ INSERT

Tollerance: +/- 2%

STILE LIBERO SRL

Via delle Comunicazioni n 20 - 06135 - PONTE SAN GIOVANNI (PG) - Cod.Fisc e Part IVA 030499080541 Tel +39 075 97 10 567 - info@stileliberosrl.it