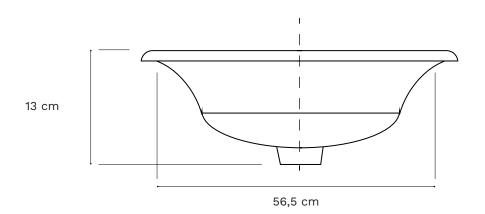

## Bregno terzofoco

Specific weight 7.6 kg

TYPE

☐ OVERTOP

☐ SEMI INSERT ☒ INSERT

Tollerance: +/- 2%

STILE LIBERO SRL

Via delle Comunicazioni n 20 - 06135 - PONTE SAN GIOVANNI (PG) - Cod.Fisc e Part IVA 030499080541 Tel +39 075 97 10 567 - info@stileliberosrl.it