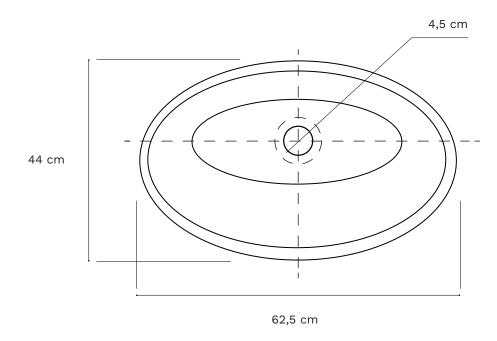

## Bregno terzofoco

Specific weight 7.6 kg

TYPE

☐ OVERTOP

☐ SEMI INSERT ☒ INSERT

Tollerance: +/- 2%

STILE LIBERO SRL

Via delle Comunicazioni n 20 - 06135 - PONTE SAN GIOVANNI (PG) - Cod.Fisc e Part IVA 030499080541 Tel +39 075 97 10 567 - info@stileliberosrl.it